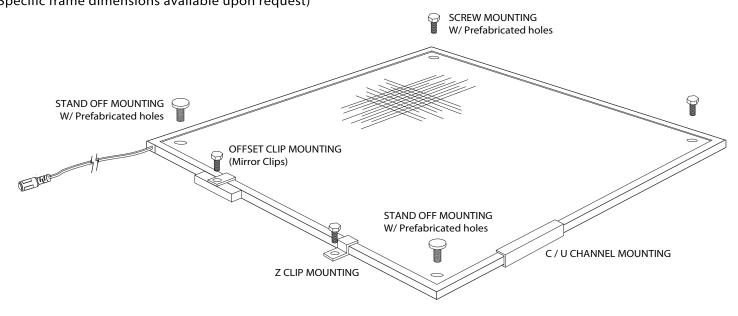

## ELUME MAX HIGH OUTPUT LED LIGHT PANEL - MOUNTING OPTIONS

MODEL - ELsf37mh - Framed LED Panel (Specific frame dimensions available upon request)

## Please note:

- Mounting holes are to be pre-specified before production. We do not recommend drilling on site.
- Do not apply adhesive or bonding agent to the the back of the panel The agent will cause light anomalies once illuminated.
- No space is required between the LED Light Panel and the material to be illuminated however depending on the translucency of the material you may wish to allow free air or a clear acrylic spacer between the LED Light Panel and the material to be illuminated to increase the light diffusion.
- Construction adhesive or bonding agent can be applied sparingly to the aluminum frame perimeter, care being taken not to get any on the light panel itself.